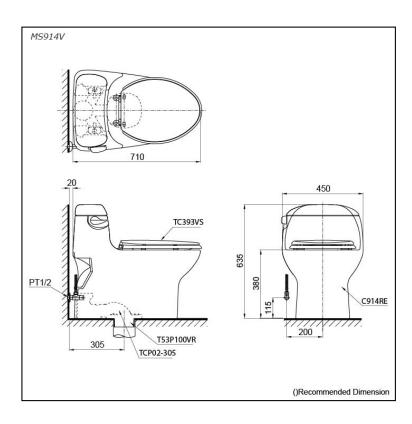

# **S**pecifications

| Flush system:   | Siphon-Jet            |
|-----------------|-----------------------|
| Water Use:      | 6L                    |
| Rough-in:       | 305 mm                |
| Bowl Shape:     | Elongated             |
| Water Pressure: | 0.05MPa~0.7MPa        |
| Size:           | 450W x 710D x 633H mm |
|                 |                       |

### Parts description

Seat & Cover is not included.

- C914RE Elongated Closet Bowl (S-Trap) (Rough-in 305)
- HAP004A-F
  Stop Valve (w/ Flexible Hose)
- T53P100VR Floor Flange (w/ seal gasket)
- TCP02-305
  Outlet Connector

#### **Optional Parts**

- TC393VS Soft Close Seat & Cover (PP)
- TC393V Seat & Cover (PP)

White (CEFIONTECT)