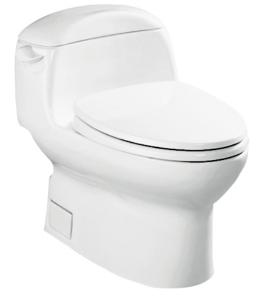

# Features

- Luxury and contemporary design, One-Piece Toilet
- CEFIONTECT Technology: super smooth, ion barrier glazing for a clean toilet bowl
- Skirted styling with concealed trapway for easy cleaning
- Large water surface
- Upgrade with a Softclose Seat & Cover or WASHLET

# **S**pecifications

| Flush system:   | Siphon-Jet            |
|-----------------|-----------------------|
| Water Use:      | 6L                    |
| Rough-in:       | 305 mm                |
| Bowl Shape:     | Elongated             |
| Water Pressure: | 0.05MPa~0.7MPa        |
| Size:           | 450W x 710D x 633H mm |
|                 |                       |