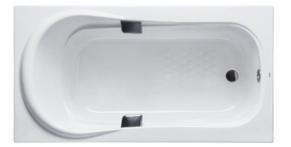

#### ACRYLIC Non-Apron Bathtub

# Features

- Luxuriously deep bathing well
- Ideal curves, shapes and angles that fit user body naturally for maximum comfort
- Slip-resistant surface
- Hand grips on both side, considerate and delicate

# Parts description

Fittings is not included.

- PAY1530HPE Acrylic Non-Apron Bathtub (w/ Hand Grip)
- Acrylic Non-Apron Bathtub (w/o Hand Grip)

Golors

White