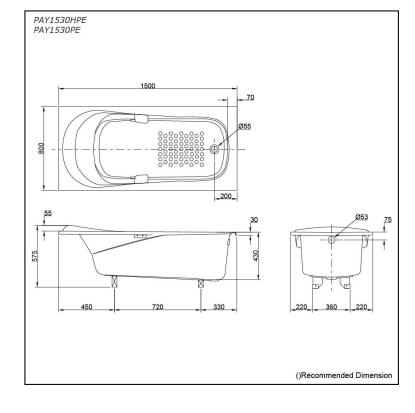

#### PAY1530HPE PAY1530PE (DISCONTINUED)

# **S**pecifications

| Size:            | 1500W x 800D x 575H mm |
|------------------|------------------------|
| Material:        | Acrylic                |
| Actual Capacity: | 190L                   |
| Pop-up Waste:    | Not Included           |