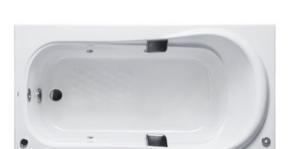

#### ACRYLIC Non-Apron Bathtub

## **B**eatures

- Luxuriously deep bathing well
- Ideal curves, shapes and angles that fit user body naturally for maximum comfort
- Slip-resistant surface
- Hand grips on both side, considerate and delicate
- Whirlpool massage body gently and passionately

# Parts description

Fittings is **not included.** 

PAYK1530ZLHPE
 Acrylic Non-Apron Bathtub
 (w/ Hand Grip, w/ Whirlpool) (L-type)

PAYK1530ZRHPE
 Acrylic Non-Apron Bathtub
 (w/ Hand Grip, w/ Whirlpool) (R-type)