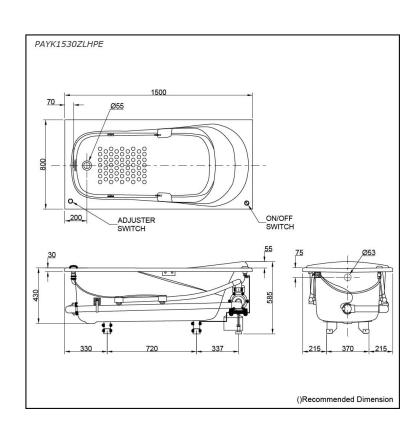

### PAYK1530ZLHPE PAYK1530ZRHPE (DISCONTINUED)

# Specifications 4

Size: 1500W x 800D x 585H mm

Material: Acrylic
Actual Capacity: 190L

Pop-up Waste: Not Included

# Parts description

Fittings is **not included.** 

PAYK1530ZLHPE
 Acrylic Non-Apron Bathtub
 (w/ Hand Grip, w/ Whirlpool) (L-type)

PAYK1530ZRHPE
 Acrylic Non-Apron Bathtub
 (w/ Hand Grip, w/ Whirlpool) (R-type)