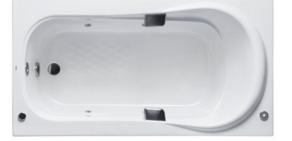

# 🕞 eatures

- Luxuriously deep bathing well
- Ideal curves, shapes and angles that fit user body naturally for maximum comfort
- Slip-resistant surface
- Hand grips on both side, considerate and delicate
- Whirlpool massage body gently and passionately

# Parts description

Fittings is not included.

- PAYK1530ZLHPE
  Acrylic Non-Apron Bathtub
  (w/ Hand Grip, w/ Whirlpool) (L-type)
- PAYK1530ZRHPE
  Acrylic Non-Apron Bathtub
  (w/ Hand Grip, w/ Whirlpool) (R-type)