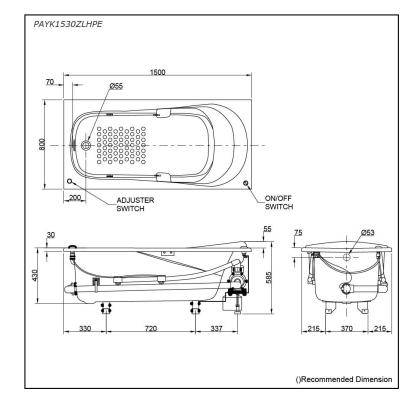

# **S**pecifications

| Size:            | 1500W x 800D x 585H mm |
|------------------|------------------------|
| Material:        | Acrylic                |
| Actual Capacity: | 190L                   |
| Pop-up Waste:    | Not Included           |

# Parts description

Fittings is not included.

- PAYK1530ZLHPE
  Acrylic Non-Apron Bathtub
  (w/ Hand Grip, w/ Whirlpool) (L-type)
- PAYK1530ZRHPE
  Acrylic Non-Apron Bathtub
  (w/ Hand Grip, w/ Whirlpool) (R-type)