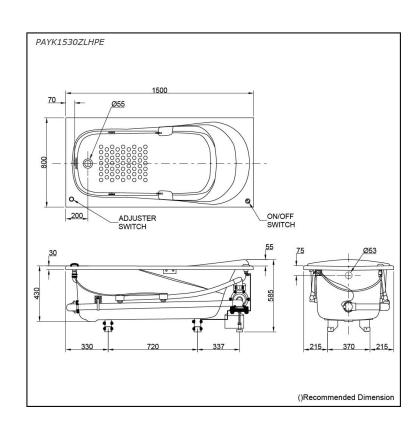

### PAYK1530ZLHPE PAYK1530ZRHPE (DISCONTINUED)

# Specifications 4

Size: 1500W x 800D x 585H mm

Material: Acrylic
Actual Capacity: 190L

Pop-up Waste: Not Included

# Parts description

Fittings is **not included.** 

PAYK1530ZLHPE
 Acrylic Non-Apron Bathtub
 (w/ Hand Grip, w/ Whirlpool) (L-type)

PAYK1530ZRHPE
 Acrylic Non-Apron Bathtub
 (w/ Hand Grip, w/ Whirlpool) (R-type)