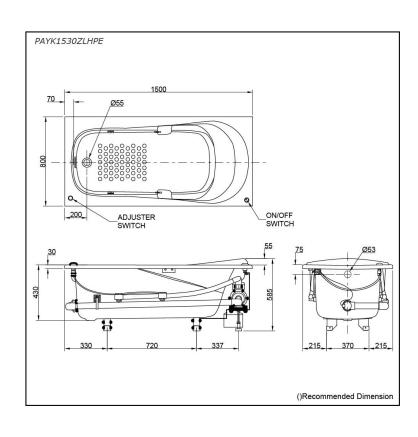

# Specifications 4

Size: 1500W x 800D x 585H mm

Material: Acrylic
Actual Capacity: 190L

Pop-up Waste: Not Included

# Parts description

Fittings is **not included.** 

PAYK1530ZLHPE
 Acrylic Non-Apron Bathtub
 (w/ Hand Grip, w/ Whirlpool) (L-type)

PAYK1530ZRHPE
 Acrylic Non-Apron Bathtub
 (w/ Hand Grip, w/ Whirlpool) (R-type)