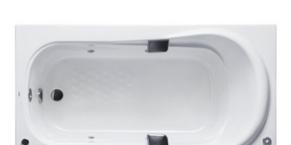

## **P**eatures

- Luxuriously deep bathing well
- Ideal curves, shapes and angles that fit user body naturally for maximum comfort
- Slip-resistant surface
- Hand grips on both side, considerate and delicate
- Whirlpool massage body gently and passionately

# Specifications 4

Size: 1500W x 800D x 585H mm

Material: Acrylic
Actual Capacity: 190L

Pop-up Waste: Not Included

# Parts description

Fittings is **not included.** 

PAYK1530ZLHPE
 Acrylic Non-Apron Bathtub
 (w/ Hand Grip, w/ Whirlpool) (L-type)

PAYK1530ZRHPE
 Acrylic Non-Apron Bathtub
 (w/ Hand Grip, w/ Whirlpool) (R-type)