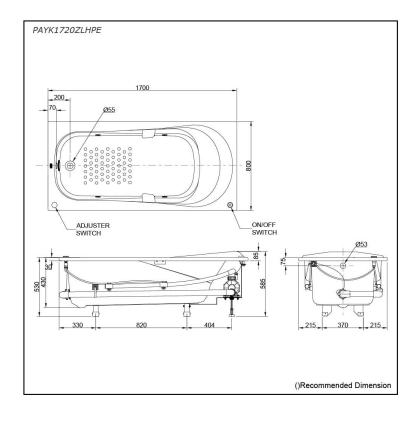

#### PAYK1720ZLHPE PAYK1720ZRHPE (DISCONTINUED)

# **S**pecifications

| Size:            | 1700W x 800D x 585H mm |
|------------------|------------------------|
| Material:        | Acrylic                |
| Actual Capacity: | 232L                   |
| Pop-up Waste:    | Not Included           |