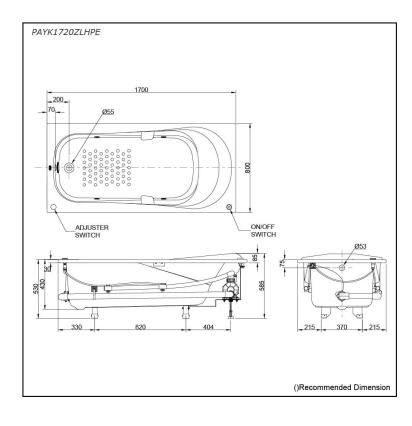

#### PAYK1720ZLHPE PAYK1720ZRHPE (DISCONTINUED)

# **S**pecifications

| Size:            | 1700W x 800D x 585H mm |
|------------------|------------------------|
| Material:        | Acrylic                |
| Actual Capacity: | 232L                   |
| Pop-up Waste:    | Not Included           |