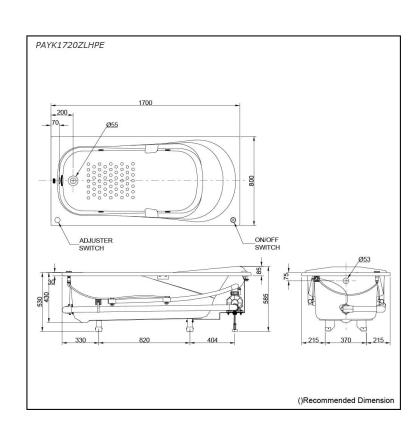

# Specifications 4

Size: 1700W x 800D x 585H mm

Material: Acrylic
Actual Capacity: 232L

Pop-up Waste: Not Included

## Parts description

Fittings is **not included.** 

PAYK1720ZLHPE
 Acrylic Non-Apron Bathtub
 (w/ Hand Grip, w/ Whirlpool) (L-type)

PAYK1720ZRHPE
 Acrylic Non-Apron Bathtub
 (w/ Hand Grip, w/ Whirlpool) (R-type)