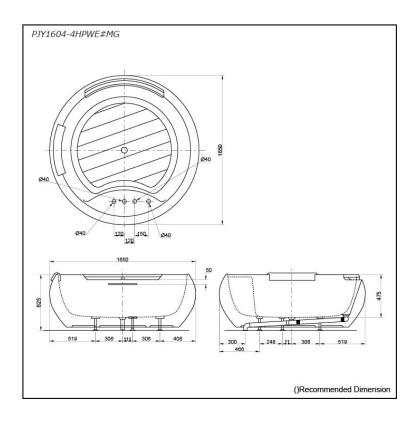

## PJY1604-4HPWE#MG (DISCONTINUED)

# **S**pecifications

| Size:            | 1650W x 1650D x 625H mm |
|------------------|-------------------------|
| Material:        | Reinforced Marble       |
| Actual Capacity: | 450L                    |
| Pop-up Waste:    | Included                |

#### Parts description

Fittings is not included.

 PJY1604-4HPWE#MG Freestanding Bathtub (w/ Hand Grip)

Golors

Sand Yellow (#MGI)

27072024