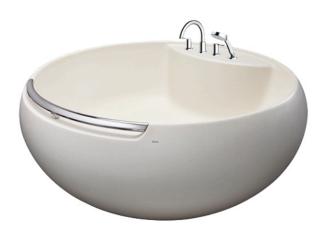

#### GALALATO Freestanding Bathtub

## PJY1604-4HPWE#MG (DISCONTINUED)

# **F**eatures

- Stone appearance with dense texture gives you a natural feeling
- Reinforced Marble series promise a clean, beautiful and smooth quality
- Handle installed with the bathtub, beautiful and easy to use

# **S**pecifications

| Size:            | 1650W x 1650D x 625H mm |
|------------------|-------------------------|
| Material:        | Reinforced Marble       |
| Actual Capacity: | 450L                    |
| Pop-up Waste:    | Included                |