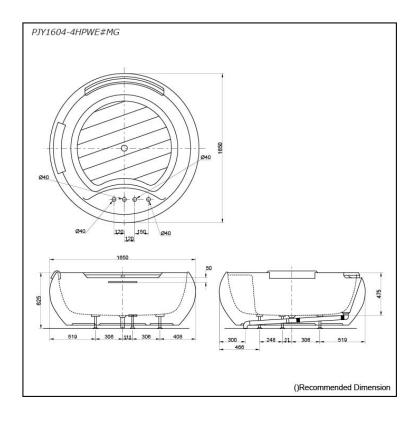

## PJY1604-4HPWE#MG (DISCONTINUED)

# **S**pecifications

| Size:            | 1650W x 1650D x 625H mm |
|------------------|-------------------------|
| Material:        | Reinforced Marble       |
| Actual Capacity: | 450L                    |
| Pop-up Waste:    | Included                |