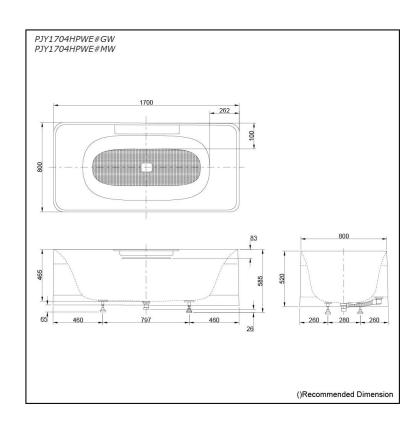

# Specifications 5

Size: 1700W x 800D x 585H mm

Reinforced Marble

Actual Capacity: 335L Pop-up Waste: Included

# Parts description

Fittings is **not Included.** 

- PJY1704HPWE#GW Freestanding Bathtub (w/ Hand Grip)
- PJY1704HPWE#MW Freestanding Bathtub (w/ Hand Grip)

Gloss White (#GW) Matte White (#MW)