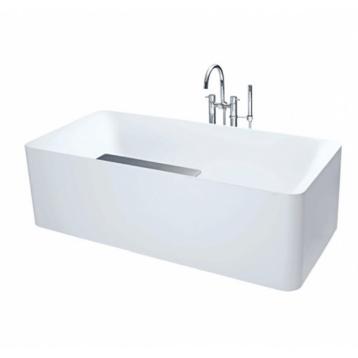

### **GALALATO** Freestanding Bathtub

## eatures

- Cast-acrylic construction provides years of durability
- Isinglass coating, create various shine of Pearl luster effect
- Provides a of meditative relaxation experience
- Slip-resistant surface
- Handgrips on both sides, considerate and delicate