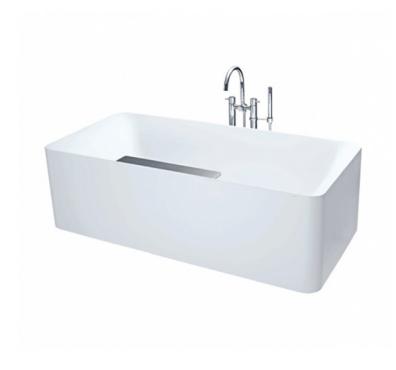

#### GALALATO Freestanding Bathtub

# **F**eatures

- Cast-acrylic construction provides years of durability
- Isinglass coating, create various shine of Pearl luster effect
- Provides a of meditative relaxation experience
- Slip-resistant surface
- Handgrips on both sides, considerate and delicate