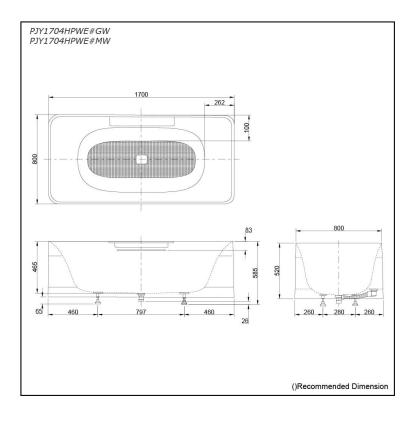

### PJY1704HPWE#GW PJY1704HPWE#MW (DISCONTINUED)

# **S**pecifications

| Size:            | 1700W x 800D x 585H mm |
|------------------|------------------------|
| Material:        | Reinforced Marble      |
| Actual Capacity: | 335L                   |

Pop-up Waste: Included