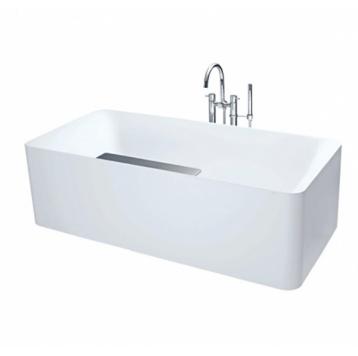

### **GALALATO** Freestanding Bathtub

## eatures

- Cast-acrylic construction provides years of durability
- Isinglass coating, create various shine of Pearl luster effect
- Provides a of meditative relaxation experience
- Slip-resistant surface
- Handgrips on both sides, considerate and delicate

# Specifications 5

1700W x 800D x 585H mm Size:

Reinforced Marble

Actual Capacity: 335L Pop-up Waste: Included

# Parts description

Fittings is **not Included.** 

- PJY1704HPWE#GW Freestanding Bathtub (w/ Hand Grip)
- PJY1704HPWE#MW Freestanding Bathtub (w/ Hand Grip)

Gloss White (#GW) Matte White (#MW)