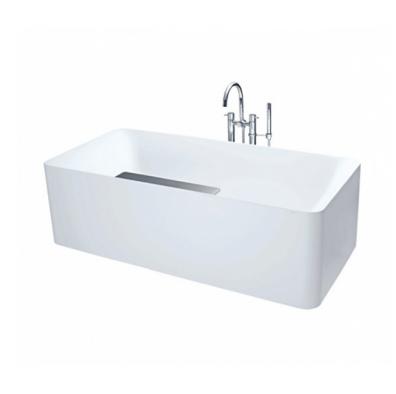

#### GALALATO Freestanding Bathtub

## **P**eatures

- Cast-acrylic construction provides years of durability
- Isinglass coating, create various shine of Pearl luster effect
- Provides a of meditative relaxation experience
- Slip-resistant surface
- Handgrips on both sides, considerate and delicate