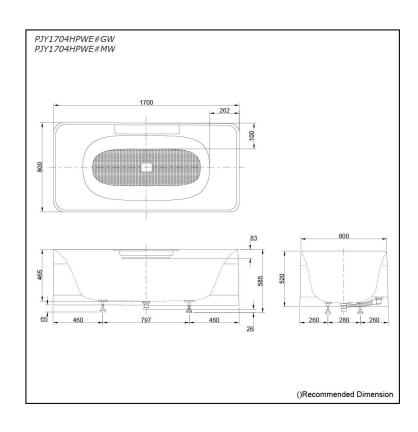

# Specifications

Size: 1700W x 800D x 585H mm

Material: Reinforced Marble

Actual Capacity: 335L
Pop-up Waste: Included

# Parts description

Fittings is **not Included.** 

- PJY1704HPWE#GW Freestanding Bathtub (w/ Hand Grip)
- PJY1704HPWE#MW Freestanding Bathtub (w/ Hand Grip)

Gloss White (#GW) Matte White (#MW)