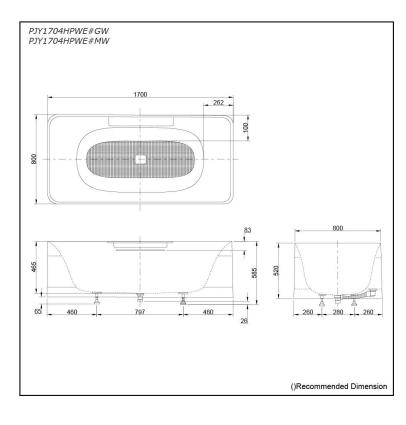

### PJY1704HPWE#GW PJY1704HPWE#MW (DISCONTINUED)

# **S**pecifications

| Size:            | 1700W x 800D x 585H mm |
|------------------|------------------------|
| Material:        | Reinforced Marble      |
| Actual Capacity: | 335L                   |