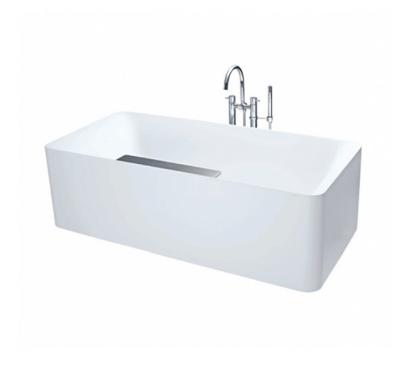

#### GALALATO Freestanding Bathtub

# **F**eatures

- Cast-acrylic construction provides years of durability
- Isinglass coating, create various shine of Pearl luster effect
- Provides a of meditative relaxation experience
- Slip-resistant surface
- Handgrips on both sides, considerate and delicate