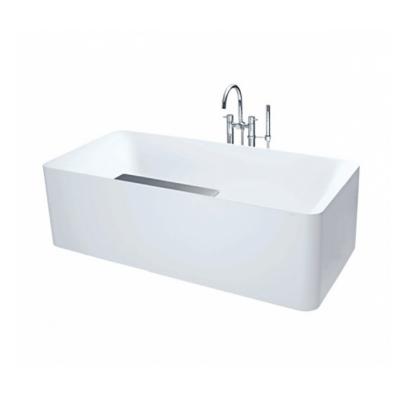

#### GALALATO Freestanding Bathtub

# **B**eatures

- Cast-acrylic construction provides years of durability
- Isinglass coating, create various shine of Pearl luster effect
- Provides a of meditative relaxation experience
- Slip-resistant surface
- Handgrips on both sides, considerate and delicate