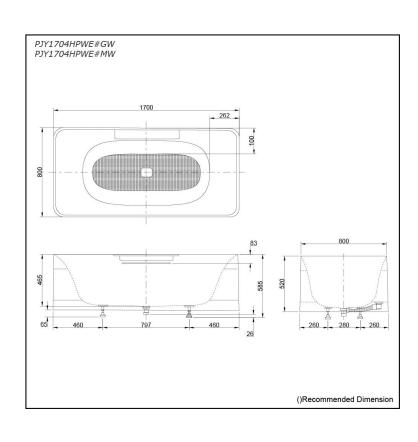

### Specifications 5

Size: 1700W x 800D x 585H mm

Material: Reinforced Marble

Actual Capacity: 335L
Pop-up Waste: Included

## Parts description

Fittings is **not Included.** 

- PJY1704HPWE#GW Freestanding Bathtub (w/ Hand Grip)
- PJY1704HPWE#MW Freestanding Bathtub (w/ Hand Grip)

Gloss White (#GW)
Matte White (#MW)