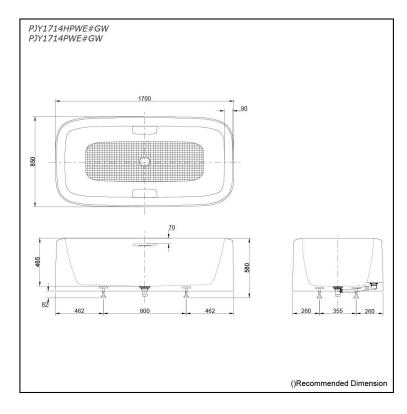

#### PJY1714HPWE#GW PJY1714PWE#GW (DISCONTINUED)

## **S**pecifications

Size:

Material:

1700W x 850D x 580H mm (PJY1714HPWE) 1700W x 850D x 580H mm (PJY1714PWE)

Reinforced Marble

Actual Capacity: 275L Pop-up Waste: Included