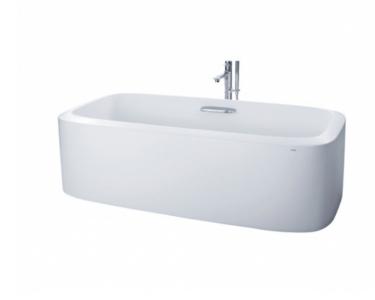

#### GALALATO Freestanding Bathtub

## **S**pecifications

Size:

Material:

1700W x 850D x 580H mm (PJY1714HPWE) 1700W x 850D x 580H mm (PJY1714PWE)

Reinforced Marble

Actual Capacity: 275L Pop-up Waste: Included