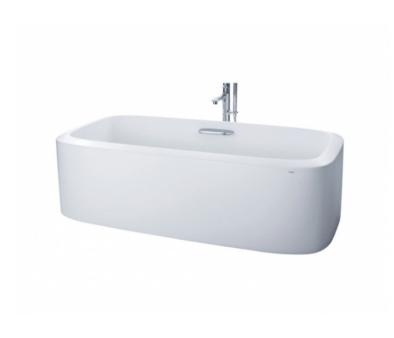

#### **GALALATO** Freestanding Bathtub

## eatures

- Cast-acrylic construction provides years of durability
- Isinglass coating, creating various shine of Pearl luster effect
- Slip-resistant surface
- Handgrips on 1 side, considerate and
- The BASIC+ suite: Matching toilets, lavatories bidets and bathtubs