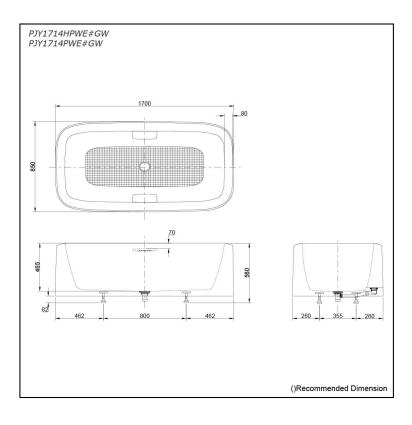

## pecifications

1700W x 850D x 580H mm (PJY1714HPWE) 1700W x 850D x 580H mm Size:

(PJY1714PWE)

Reinforced Marble Material:

Actual Capacity: 275L Pop-up Waste: Included

# Parts description

Fittings is not included.

- PJY1714HPWE Reinforced Marble Freestanding bathtub w/ Hand Grip
- PJY1714PWE Reinforced Marble Freestanding bathtub w/o Hand Grip

Gloss White (#GW)