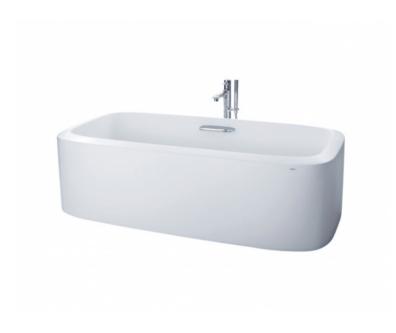

#### **GALALATO** Freestanding Bathtub

### eatures

- Cast-acrylic construction provides years of durability
- Isinglass coating, creating various shine of Pearl luster effect
- Slip-resistant surface
- Handgrips on 1 side, considerate and
- The BASIC+ suite: Matching toilets, lavatories bidets and bathtubs