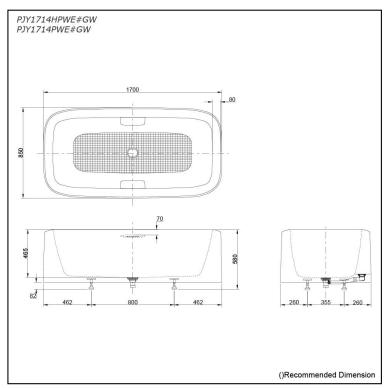

## pecifications

1700W x 850D x 580H mm (PJY1714HPWE) 1700W x 850D x 580H mm Size:

(PJY1714PWE)

Reinforced Marble Material:

Actual Capacity: 275L Pop-up Waste: Included

# Parts description

Fittings is not included.

- PJY1714HPWE Reinforced Marble Freestanding bathtub w/ Hand Grip
- PJY1714PWE Reinforced Marble Freestanding bathtub w/o Hand Grip

Gloss White (#GW)