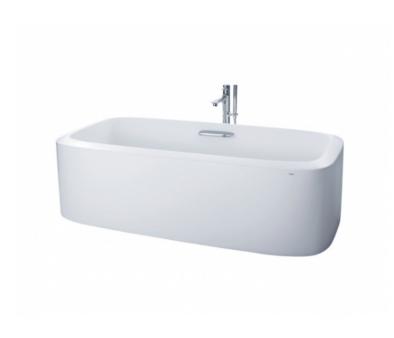

#### **GALALATO** Freestanding Bathtub

### eatures

- Cast-acrylic construction provides years of durability
- Isinglass coating, creating various shine of Pearl luster effect
- Slip-resistant surface
- Handgrips on 1 side, considerate and
- The BASIC+ suite: Matching toilets, lavatories bidets and bathtubs