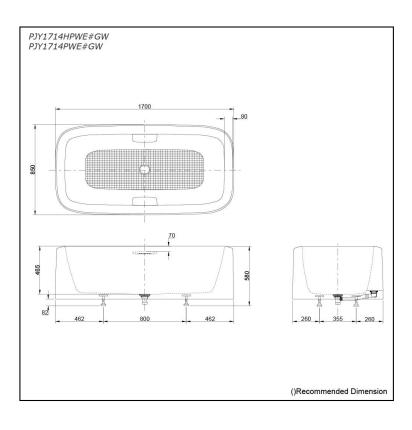

## pecifications

Size:

1700W x 850D x 580H mm (PJY1714HPWE) 1700W x 850D x 580H mm (PJY1714PWE)

Reinforced Marble Material:

Actual Capacity: 275L Pop-up Waste: Included

# Parts description

Fittings is not included.

- PJY1714HPWE Reinforced Marble Freestanding bathtub w/ Hand Grip
- PJY1714PWE Reinforced Marble Freestanding bathtub w/o Hand Grip

Gloss White (#GW)