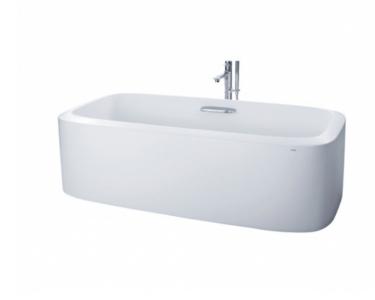

#### GALALATO Freestanding Bathtub

## **F**eatures

- Cast-acrylic construction provides years of durability
- Isinglass coating, creating various shine of Pearl luster effect
- Slip-resistant surface
- Handgrips on 1 side, considerate and delicate
- The BASIC+ suite: Matching toilets, lavatories bidets and bathtubs