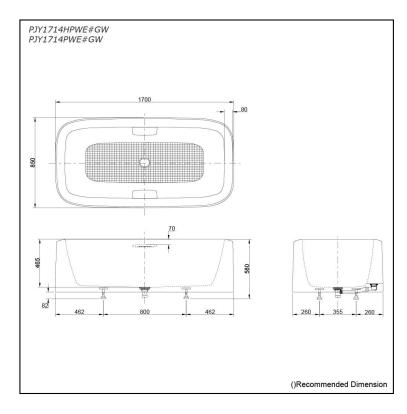

#### PJY1714HPWE#GW PJY1714PWE#GW (DISCONTINUED)

## **S**pecifications

Size:

Material:

1700W x 850D x 580H mm (PJY1714HPWE) 1700W x 850D x 580H mm (PJY1714PWE)

Reinforced Marble

Actual Capacity: 275L Pop-up Waste: Included