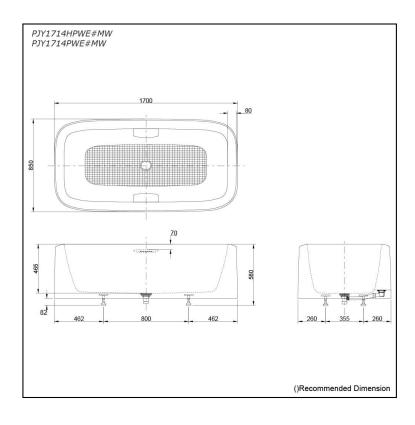

## pecifications

1700W x 850D x 580H mm (PJY1714HPWE) 1700W x 850D x 580H mm Size:

(PJY1714PWE)

Reinforced Marble Material:

Actual Capacity: 275L Pop-up Waste: Included