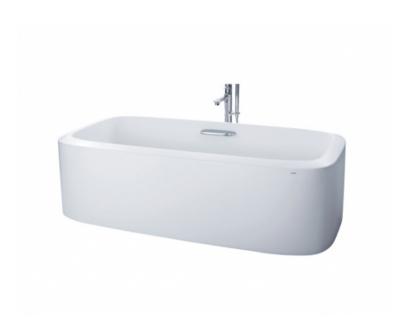

#### **GALALATO** Freestanding Bathtub

## eatures

- Cast-acrylic construction provides years of durability
- Isinglass coating, creating various shine of Pearl luster effect
- Slip-resistant surface
- Handgrips on 1 side, considerate and
- The BASIC+ suite: Matching toilets, lavatories bidets and bathtubs

## pecifications

1700W x 850D x 580H mm (PJY1714HPWE) 1700W x 850D x 580H mm Size:

(PJY1714PWE)

Reinforced Marble Material:

Actual Capacity: 275L Pop-up Waste: Included