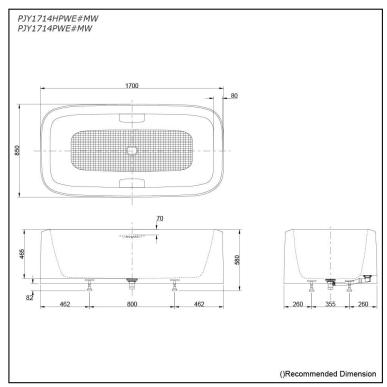

## pecifications

1700W x 850D x 580H mm (PJY1714HPWE) 1700W x 850D x 580H mm Size:

(PJY1714PWE)

Reinforced Marble Material:

Actual Capacity: 275L Pop-up Waste: Included

# Parts description

Fittings is not included.

- PJY1714HPWE Reinforced Marble Freestanding bathtub w/ Hand Grip
- PJY1714PWE Reinforced Marble Freestanding bathtub w/o Hand Grip

Matte White (#MW)