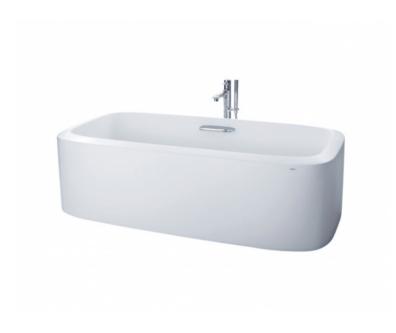

#### **GALALATO** Freestanding Bathtub

### eatures

- Cast-acrylic construction provides years of durability
- Isinglass coating, creating various shine of Pearl luster effect
- Slip-resistant surface
- Handgrips on 1 side, considerate and
- The BASIC+ suite: Matching toilets, lavatories bidets and bathtubs

## pecifications

1700W x 850D x 580H mm (PJY1714HPWE) 1700W x 850D x 580H mm Size:

(PJY1714PWE)

Reinforced Marble Material:

Actual Capacity: 275L Pop-up Waste: Included