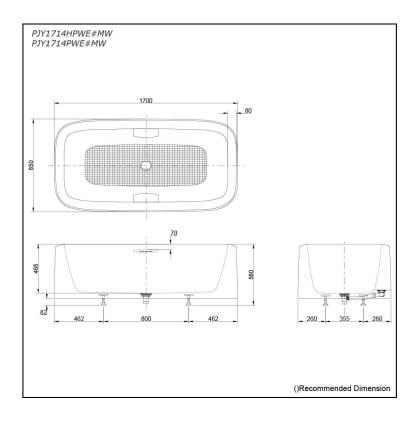

## pecifications

Size:

1700W x 850D x 580H mm (PJY1714HPWE) 1700W x 850D x 580H mm

(PJY1714PWE)

Reinforced Marble Material:

Actual Capacity: 275L Pop-up Waste: Included