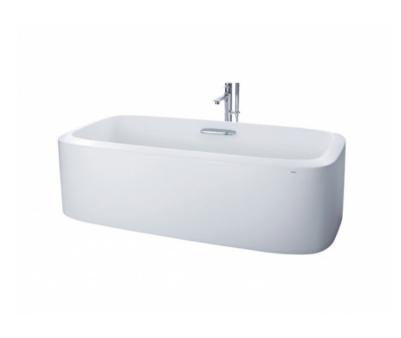

#### **GALALATO** Freestanding Bathtub

## eatures

- Cast-acrylic construction provides years of durability
- Isinglass coating, creating various shine of Pearl luster effect
- Slip-resistant surface
- Handgrips on 1 side, considerate and
- The BASIC+ suite: Matching toilets, lavatories bidets and bathtubs

## pecifications

Size:

1700W x 850D x 580H mm (PJY1714HPWE) 1700W x 850D x 580H mm

(PJY1714PWE)

Reinforced Marble Material:

Actual Capacity: 275L Pop-up Waste: Included