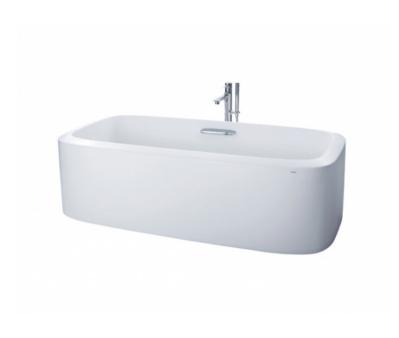

#### **GALALATO** Freestanding Bathtub

## eatures

- Cast-acrylic construction provides years of durability
- Isinglass coating, creating various shine of Pearl luster effect
- Slip-resistant surface
- Handgrips on 1 side, considerate and
- The BASIC+ suite: Matching toilets, lavatories bidets and bathtubs

## pecifications

Size:

1700W x 850D x 580H mm (PJY1714HPWE) 1700W x 850D x 580H mm (PJY1714PWE)

Reinforced Marble

Actual Capacity: 275L Pop-up Waste: Included