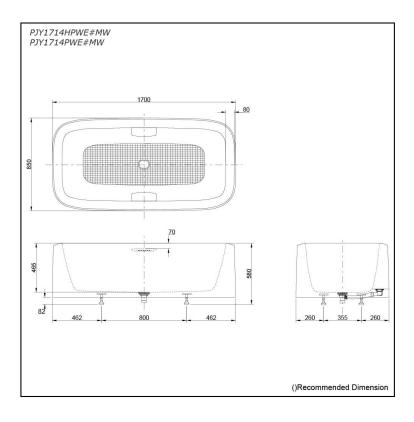

## pecifications

Size:

1700W x 850D x 580H mm (PJY1714HPWE) 1700W x 850D x 580H mm (PJY1714PWE)

Reinforced Marble

Actual Capacity: 275L Pop-up Waste: Included

# Parts description

Fittings is not included.

Material:

- PJY1714HPWE Reinforced Marble Freestanding bathtub w/ Hand Grip
- PJY1714PWE Reinforced Marble Freestanding bathtub w/o Hand Grip

Matte White (#MW)