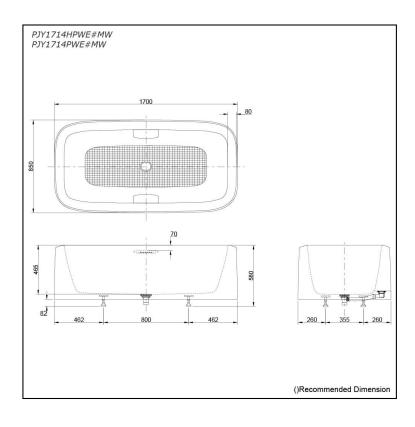

## pecifications

Size:

1700W x 850D x 580H mm (PJY1714HPWE) 1700W x 850D x 580H mm (PJY1714PWE)

Reinforced Marble

Actual Capacity: 275L Pop-up Waste: Included