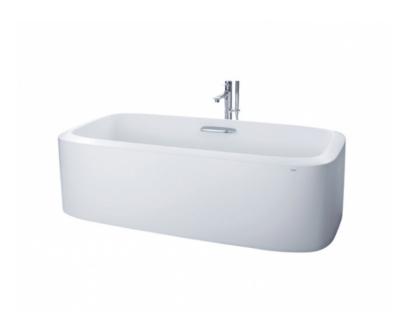

#### **GALALATO** Freestanding Bathtub

### eatures

- Cast-acrylic construction provides years of durability
- Isinglass coating, creating various shine of Pearl luster effect
- Slip-resistant surface
- Handgrips on 1 side, considerate and
- The BASIC+ suite: Matching toilets, lavatories bidets and bathtubs

## pecifications

Size:

1700W x 850D x 580H mm (PJY1714HPWE) 1700W x 850D x 580H mm (PJY1714PWE)

Reinforced Marble

Actual Capacity: 275L Pop-up Waste: Included

# Parts description

Fittings is not included.

Material:

- PJY1714HPWE Reinforced Marble Freestanding bathtub w/ Hand Grip
- PJY1714PWE Reinforced Marble Freestanding bathtub w/o Hand Grip

Matte White (#MW)