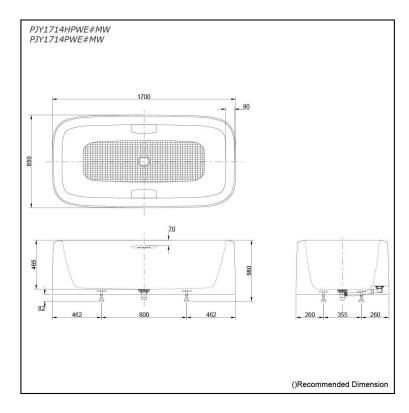

#### PJY1714HPWE#MW PJY1714PWE#MW (DISCONTINUED)

## **S**pecifications

Size:

Material:

1700W x 850D x 580H mm (PJY1714HPWE) 1700W x 850D x 580H mm (PJY1714PWE)

Reinforced Marble

Actual Capacity: 275L Pop-up Waste: Included