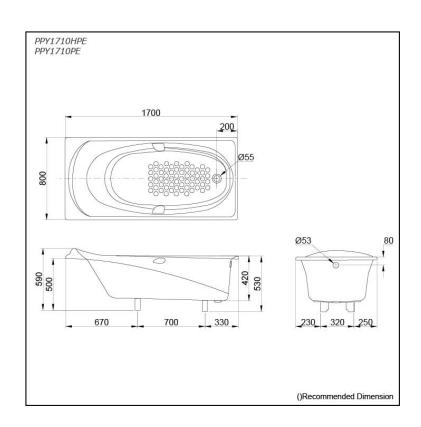

## PPY1710HPE PPY1710PE (DISCONTINUED)

- Colored Isinglass coating, creating various shine of Pearl luster effect (except white color)
- Slip-resistant surface
- Handgrips on both sides, considerate and delicate

Size: 1700W x 800D x 590H mm Material: "Pearl" Acrylic (Artificial

Marble)

Actual Capacity: 184L
Pop-up Waste: Included

(Metal Waste Fitting)

## Parts description

Fittings is not included.

PPY1710HPE

"Pearl" Acrylic Artificial Marble Non-Apron Bathtub (w/ Hand Grip, w/o Whirlpool, Air-Jet)

PPY1710PE
 "Pearl" Acrylic Artificial Marble Non-Apron Bathtub (w/o Hand Grip, Whirlpool, Air-Jet)