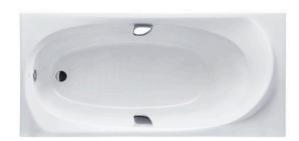

## **BATHTUBS**

PEARL ACRYLIC Non-Apron Bathtub

## PPY1710HPE PPY1710PE (DISCONTINUED)

- Colored Isinglass coating, creating various shine of Pearl luster effect (except white color)
- Slip-resistant surface
- Handgrips on both sides, considerate and delicate

White