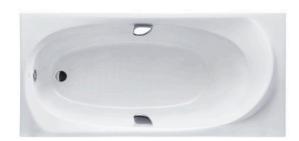

## PEARL ACRYLIC Non-Apron Bathtub

## PPY1710HPE PPY1710PE (DISCONTINUED)

- Colored Isinglass coating, creating various shine of Pearl luster effect (except white color)
- Slip-resistant surface
- Handgrips on both sides, considerate and delicate

Size: 1700W x 800D x 590H mm Material: "Pearl" Acrylic (Artificial

Marble)

Actual Capacity: 184L
Pop-up Waste: Included

(Metal Waste Fitting)

Fittings is **not included.** 

• PPY1710HPE

"Pearl" Acrylic Artificial Marble Non-Apron Bathtub (w/ Hand Grip, w/o Whirlpool, Air-Jet)