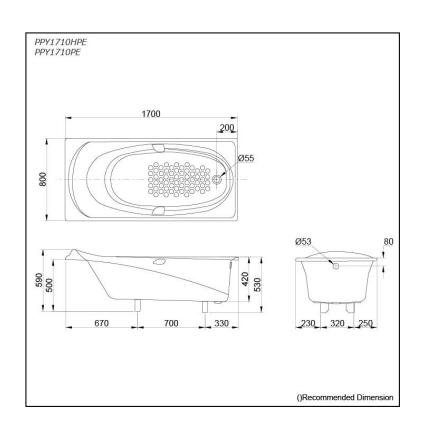

## PPY1710HPE PPY1710PE (DISCONTINUED)

- Colored Isinglass coating, creating various shine of Pearl luster effect (except white color)
- Slip-resistant surface
- Handgrips on both sides, considerate and delicate

Size: 1700W x 800D x 590H mm Material: "Pearl" Acrylic (Artificial

Marble)

Actual Capacity: 184L
Pop-up Waste: Included

(Metal Waste Fitting)

Fittings is **not included.** 

• PPY1710HPE

"Pearl" Acrylic Artificial Marble Non-Apron Bathtub (w/ Hand Grip, w/o Whirlpool, Air-Jet)

PPY1710PE
 "Pearl" Acrylic Artificial Marble Non-Apron Bathtub (w/o Hand Grip, Whirlpool, Air-Jet)

Golors

White