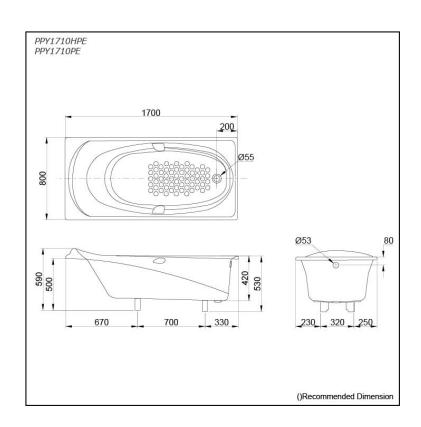

## PPY1710HPE PPY1710PE (DISCONTINUED)

- Colored Isinglass coating, creating various shine of Pearl luster effect (except white color)
- Slip-resistant surface
- Handgrips on both sides, considerate and delicate

Size: 1700W x 800D x 590H mm Material: "Pearl" Acrylic (Artificial

Marble)

Actual Capacity: 184L
Pop-up Waste: Included

(Metal Waste Fitting)

Parts description

Fittings is not included.

PPY1710HPE

"Pearl" Acrylic Artificial Marble Non-Apron Bathtub (w/ Hand Grip, w/o Whirlpool, Air-Jet)

PPY1710PE
 "Pearl" Acrylic Artificial Marble Non-Apron Bathtub (w/o Hand Grip, Whirlpool, Air-Jet)

White