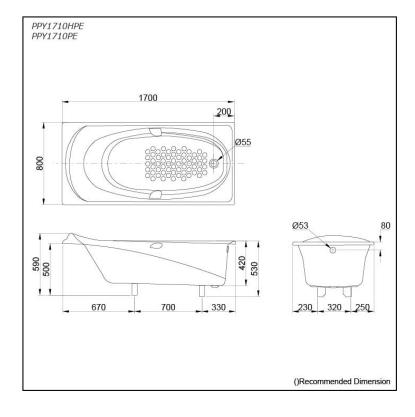

#### PPY1710HPE PPY1710PE (DISCONTINUED)

# **S**pecifications

| Size:            | 1700W x 800D x 590H mm                 |
|------------------|----------------------------------------|
| Material:        | "Pearl" Acrylic (Artificial<br>Marble) |
| Actual Capacity: | 184L                                   |
| Pop-up Waste:    | Included<br>(Metal Waste Fitting)      |

### Parts description

Fittings is not included.

- **PPY1710HPE** "Pearl" Acrylic Artificial Marble Non-Apron Bathtub (w/ Hand Grip, w/o Whirlpool, Air-Jet)
- PPY1710PE
  "Pearl" Acrylic Artificial Marble Non-Apron
  Bathtub (w/o Hand Grip, Whirlpool, Air-Jet)