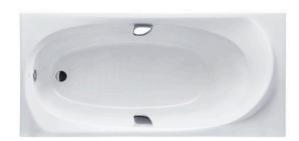

## PEARL ACRYLIC Non-Apron Bathtub

## PPY1710HPE **PPY1710PE** (DISCONTINUED)

- Colored Isinglass coating, creating various shine of Pearl luster effect (except white color)
- Slip-resistant surface
- Handgrips on both sides, considerate and delicate

Size: 1700W x 800D x 590H mm "Pearl" Acrylic (Artificial Material:

Marble)

**Actual Capacity:** 184L Pop-up Waste: Included

(Metal Waste Fitting)

Parts description

Fittings is not included.

PPY1710HPE

"Pearl" Acrylic Artificial Marble Non-Apron Bathtub (w/ Hand Grip, w/o Whirlpool, Air-Jet)