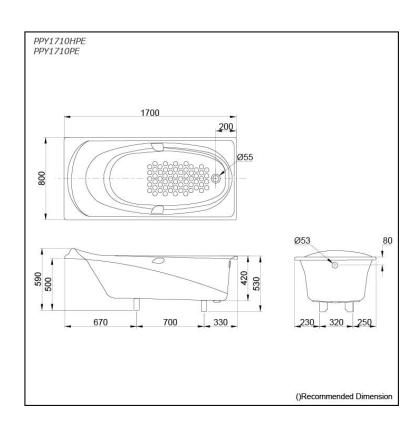

## PPY1710HPE **PPY1710PE** (DISCONTINUED)

- Colored Isinglass coating, creating various shine of Pearl luster effect (except white color)
- Slip-resistant surface
- Handgrips on both sides, considerate and delicate

Size: 1700W x 800D x 590H mm "Pearl" Acrylic (Artificial Material:

Marble)

**Actual Capacity:** 184L Pop-up Waste: Included

(Metal Waste Fitting)

Parts description

Fittings is not included.

PPY1710HPE

"Pearl" Acrylic Artificial Marble Non-Apron Bathtub (w/ Hand Grip, w/o Whirlpool, Air-Jet)

PPY1710PE

"Pearl" Acrylic Artificial Marble Non-Apron Bathtub (w/o Hand Grip, Whirlpool, Air-Jet)

White