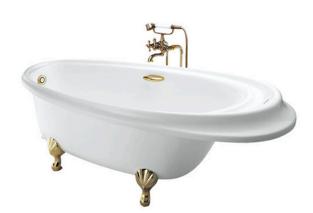

# PEARL ACRYLIC Freestanding Bathtub

## PPY1810HIPTV14E PPY1810HIPTE (DISCONTINUED)

## **B**eatures

- Pearl Acrylic, artificial marble with Colored isinglass coating create a fascinating pearl luster effect.
- Designed in accordance with unique ergonomics providing a comfortable bathing experience
- Slip-resistant surface
- Handgrips on both side, considerate and delicate

## Specifications 5

Size: 1800W x 870D x 700H mm

Material: "Pearl" Acrylic (Artificial Marble)

Actual Capacity: 209L
Pop-up Waste: Included

## Parts description

Fittings is not included.

- PPY1810HIPTV14E
   "Pearl" Acrylic Freestanding Bathtub (Gold plated stand w/ Hand Grip)
- PPY1810HIPTE
   "Pearl" Acrylic Freestanding Bathtub (Silver plated stand w/ Hand Grip)