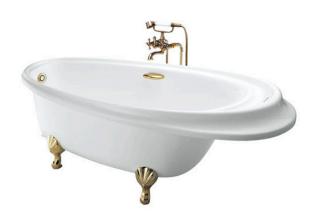

# PEARL ACRYLIC Freestanding Bathtub

## **B**eatures

- Pearl Acrylic, artificial marble with Colored isinglass coating create a fascinating pearl luster effect.
- Designed in accordance with unique ergonomics providing a comfortable bathing experience
- Slip-resistant surface
- Handgrips on both side, considerate and delicate

## Specifications 5

Size: 1800W x 870D x 700H mm Material: "Pearl" Acrylic (Artificial

Marble)
Actual Capacity: 209L
Pop-up Waste: Included

## Parts description

Fittings is not included.

- PPY1810HIPTV14E
   "Pearl" Acrylic Freestanding Bathtub (Gold plated stand w/ Hand Grip)
- PPY1810HIPTE
   "Pearl" Acrylic Freestanding Bathtub (Silver plated stand w/ Hand Grip)