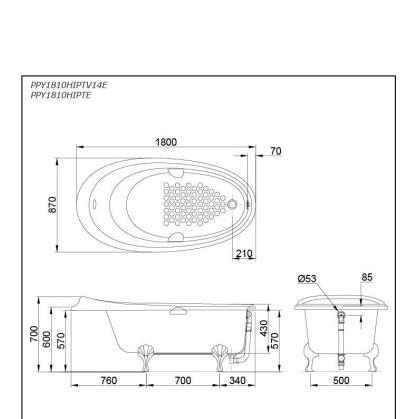

### Specifications 5

Size: 1800W x 870D x 700H mm

Material: "Pearl" Acrylic (Artificial Marble)

Actual Capacity: 209L
Pop-up Waste: Included

## Parts description

Fittings is not included.

- PPY1810HIPTV14E
   "Pearl" Acrylic Freestanding Bathtub (Gold plated stand w/ Hand Grip)
- PPY1810HIPTE
   "Pearl" Acrylic Freestanding Bathtub (Silver plated stand w/ Hand Grip)

White

()Recommended Dimension