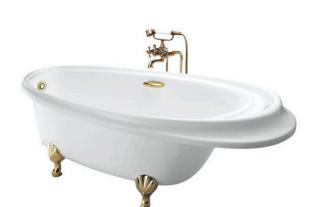

# PEARL ACRYLIC Freestanding Bathtub

### **B**eatures

- Pearl Acrylic, artificial marble with Colored isinglass coating create a fascinating pearl luster effect.
- Designed in accordance with unique ergonomics providing a comfortable bathing experience
- Slip-resistant surface
- Handgrips on both side, considerate and delicate

White

()Recommended Dimension