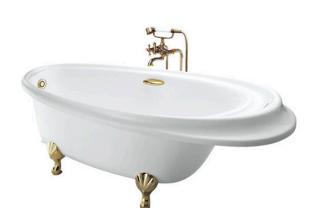

# PEARL ACRYLIC Freestanding Bathtub

## **B**eatures

- Pearl Acrylic, artificial marble with Colored isinglass coating create a fascinating pearl luster effect.
- Designed in accordance with unique ergonomics providing a comfortable bathing experience
- Slip-resistant surface
- Handgrips on both side, considerate and delicate

## Specifications 4

Size: 1800W x 870D x 700H mm Material: "Pearl" Acrylic (Artificial

Marble) 2091

Actual Capacity: 209L Pop-up Waste: Included

## Parts description

Fittings is not included.

- PPY1810HIPTV14E
   "Pearl" Acrylic Freestanding Bathtub (Gold plated stand w/ Hand Grip)
- PPY1810HIPTE
   "Pearl" Acrylic Freestanding Bathtub (Silver plated stand w/ Hand Grip)