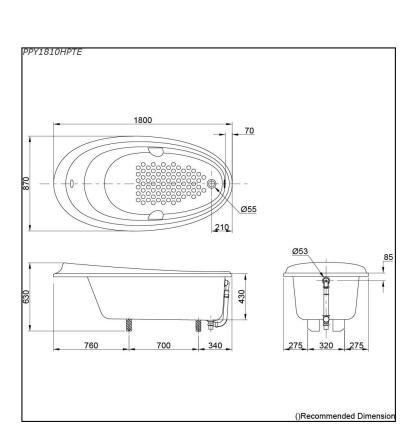

# **S**pecifications

Size: 1800W x 870D x 630H mm Material: "Pearl" Acrylic (Artificial

Marble)

Actual Capacity: 209L
Pop-up Waste: Include

Included (Metal Waste Fitting)