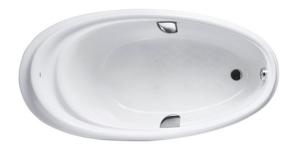

#### PEARL ACRYLIC Non-Apron Bathtub

## **B**eatures

- Colored Isinglass coating, creating various shine of Pearl luster effect (except white color)
- Slip-resistant surface
- Unique headrest designed for comfortable experience
- Handgrips on both sides, considerate and delicate

# Parts description

Fittings is not included.

PPY1810HPTE
 "Pearl" Acrylic Artificial Marble Non-Apron Bathtub (w/ Hand Grip, w/o Whirlpool, Air

Golors

Pearl White #P White #S