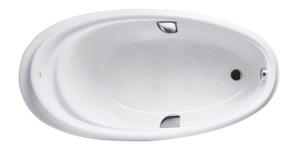

#### PEARL ACRYLIC Non-Apron Bathtub

## **B**eatures

- Colored Isinglass coating, creating various shine of Pearl luster effect (except white color)
- Slip-resistant surface
- Unique headrest designed for comfortable experience
- Handgrips on both sides, considerate and delicate

# Parts description

Fittings is **not included.** 

PPY1810HPTE
 "Pearl" Acrylic Artificial Marble Non-Apron
 Bathtub (w/ Hand Grip, w/o Whirlpool, Air-

Pearl White #P White #S