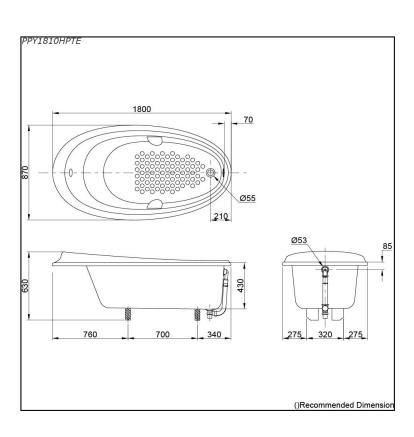

# **S**pecifications

Size: 1800W x 870D x 630H mm Material: "Pearl" Acrylic (Artificial

Marble)

Actual Capacity: 209L
Pop-up Waste: Include

Included (Metal Waste Fitting)