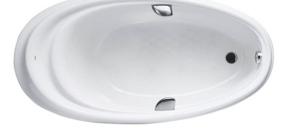

#### PEARL ACRYLIC Non-Apron Bathtub

# eatures

- Colored Isinglass coating, creating various shine of Pearl luster effect (except white color) .
- Slip-resistant surface .
- Unique headrest designed for comfortable experience
- Handgrips on both sides, considerate and delicate

#### Parts description

Fittings is not included.

PPY1810HPTE • "Pearl" Acrylic Artificial Marble Non-Apron

Pearl White #P White #S