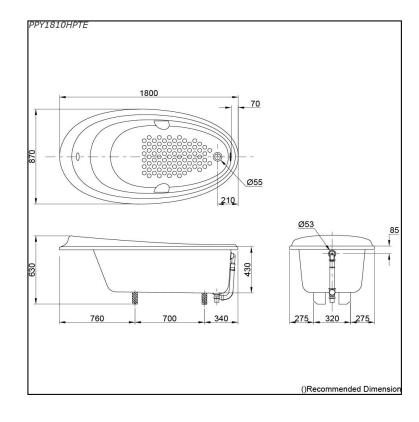

## **PPY1810HPTE** (DISCONTINUED)

# **S**pecifications

| Size:            | 1800W             |
|------------------|-------------------|
| Material:        | "Pearl"<br>Marble |
| Actual Capacity: | 209L              |
| Pop-up Waste:    | Include<br>(Metal |

V x 870D x 630H mm Acrylic (Artificial e)

ed I Waste Fitting)