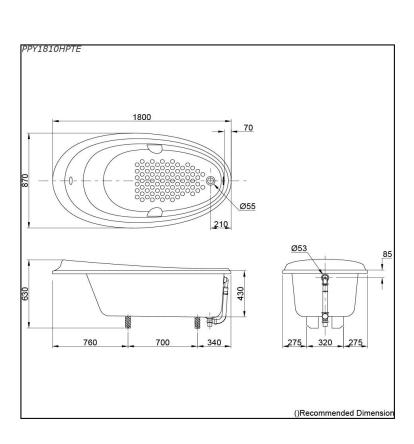

# **S**pecifications

Size: 1800W x 870D x 630H mm Material: "Pearl" Acrylic (Artificial

Marble)

Actual Capacity: 209L
Pop-up Waste: Include

Included (Metal Waste Fitting)

# Parts description

Fittings is not included.

PPY1810HPTE

"Pearl" Acrylic Artificial Marble Non-Apron Bathtub (w/ Hand Grip, w/o Whirlpool, Air-Jet)

Pearl White #P White #S