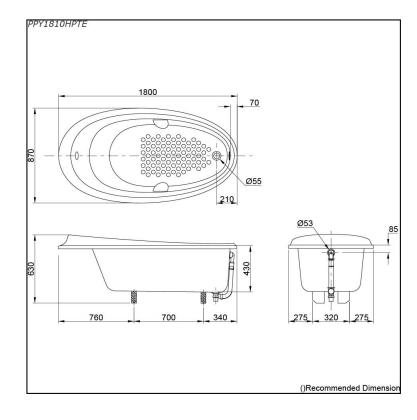

## **PPY1810HPTE** (DISCONTINUED)

# **S**pecifications

| Size:            | 1800W x 870D x 630H mm                 |
|------------------|----------------------------------------|
| Material:        | "Pearl" Acrylic (Artificial<br>Marble) |
| Actual Capacity: | 209L                                   |
| Pop-up Waste:    | Included<br>(Metal Waste Fitting)      |