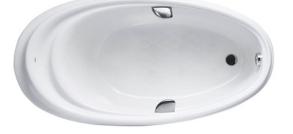

#### PEARL ACRYLIC Non-Apron Bathtub

# eatures

- Colored Isinglass coating, creating various shine of Pearl luster effect (except white color) .
- Slip-resistant surface .
- Unique headrest designed for comfortable experience
- Handgrips on both sides, considerate and delicate

# ded al Waste Fitting) Parts description

Fittings is not included.

PPY1810HPTE • "Pearl" Acrylic Artificial Marble Non-Apron Bathtub (w/ Hand Grip, w/o Whirlpool, Air-

Pearl White #P White #S

Jet)