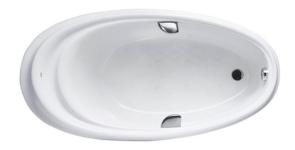

#### PEARL ACRYLIC Non-Apron Bathtub

## **a**eatures

- Colored Isinglass coating, creating various shine of Pearl luster effect (except white color)
- Slip-resistant surface
- Unique headrest designed for comfortable experience
- Handgrips on both sides, considerate and delicate