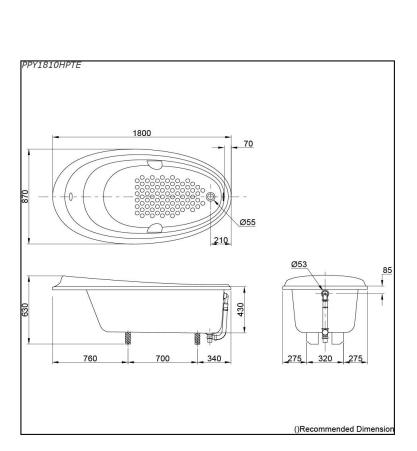

# **S**pecifications

Size: 1800W x 870D x 630H mm Material: "Pearl" Acrylic (Artificial

Marble)

Actual Capacity: 209L
Pop-up Waste: Include

Included (Metal Waste Fitting)

# Parts description

Fittings is not included.

PPY1810HPTE

"Pearl" Acrylic Artificial Marble Non-Apron Bathtub (w/ Hand Grip, w/o Whirlpool, Air-Jet)

Pearl White #P White #S