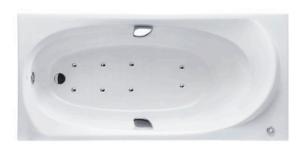

# PPYB1710RHPE PPYB1710LHPE (DISCONTINUED)

## **B**eatures

- Colored Isinglass coating, creating various shine of Pearl luster effect (except white color)
- Slip-resistant surface
- Air-Jet caress your body gently and passionately
- Handgrips on both sides, considerate and delicate

## Specifications 5 4 1

Size: 1700W x 800D x 590H mm Material: "Pearl" Acrylic (Artificial

Marble)

Actual Capacity: 184L

Massage Type: Air-Jet

Pop-up Waste: Included

(Metal Waste Fitting)