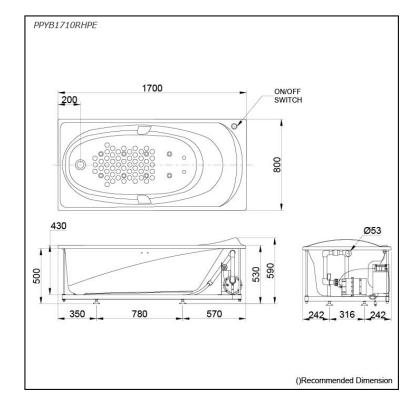

### **PPYB1710RHPE** PPYB1710LHPE (DISCONTINUED)

# **S**pecifications

| Size:            | 1700W x 800D x 590H r               |
|------------------|-------------------------------------|
| Material:        | "Pearl" Acrylic (Artificial Marble) |
| Actual Capacity: | 184L                                |
| Massage Type:    | Air-Jet                             |
| Pop-up Waste:    | Included<br>(Metal Waste Fitting)   |
|                  |                                     |

### Parts description

Fittings is not included.

- PPYB1710RHPE • "Pearl" Acrylic Artificial Marble Non-Apron Bathtub (w/ Hand Grip, w/ Air-Jet) (L-type)
- PPYB1710LHPE "Pearl" Acrylic Artificial Marble Non-Apron Bathtub (w/o Hand Grip, w/ Air-Jet) (R-type)