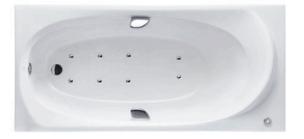

#### PEARL ACRYLIC Non-Apron Bathtub

## eatures

- Colored Isinglass coating, creating various shine of Pearl luster effect (except white color)
- Slip-resistant surface •
- Air-Jet caress your body gently and passionately
- Handgrips on both sides, considerate and delicate

White

08052024