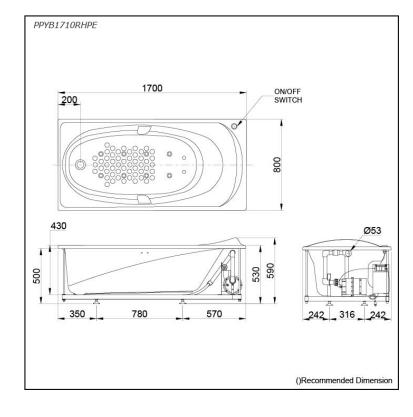

### **PPYB1710RHPE** PPYB1710LHPE (DISCONTINUED)

590H mm

# Specifications 5 1 2

| Size:            | 1700W x 800D x 590H r               |
|------------------|-------------------------------------|
| Material:        | "Pearl" Acrylic (Artificial Marble) |
| Actual Capacity: | 184L                                |
| Massage Type:    | Air-Jet                             |
| Pop-up Waste:    | Included<br>(Metal Waste Fitting)   |
|                  |                                     |

#### Parts description

Fittings is not included.

- PPYB1710RHPE • "Pearl" Acrylic Artificial Marble Non-Apron Bathtub (w/ Hand Grip, w/ Air-Jet) (L-type)
- PPYB1710LHPE "Pearl" Acrylic Artificial Marble Non-Apron Bathtub (w/o Hand Grip, w/ Air-Jet) (R-type)