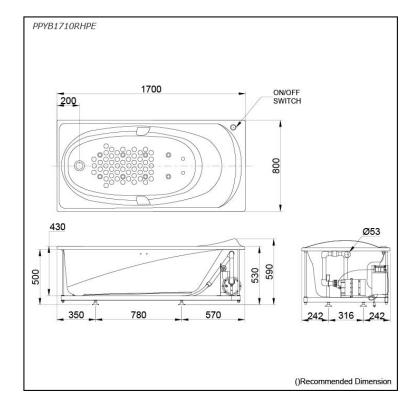

### **PPYB1710RHPE** PPYB1710LHPE (DISCONTINUED)

# **S**pecifications

| Size:            | 1700W x 800D x 590H r               |
|------------------|-------------------------------------|
| Material:        | "Pearl" Acrylic (Artificial Marble) |
| Actual Capacity: | 184L                                |
| Massage Type:    | Air-Jet                             |
| Pop-up Waste:    | Included<br>(Metal Waste Fitting)   |
|                  |                                     |

### Parts description

Fittings is not included.

- PPYB1710RHPE • "Pearl" Acrylic Artificial Marble Non-Apron Bathtub (w/ Hand Grip, w/ Air-Jet) (L-type)
- PPYB1710LHPE "Pearl" Acrylic Artificial Marble Non-Apron Bathtub (w/o Hand Grip, w/ Air-Jet) (R-type)