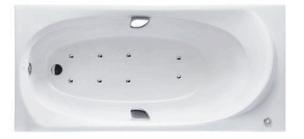

#### PEARL ACRYLIC Non-Apron Bathtub

## eatures

- Colored Isinglass coating, creating various shine of Pearl luster effect (except white color)
- Slip-resistant surface •
- Air-Jet caress your body gently and passionately
- Handgrips on both sides, considerate and delicate

White

04052024