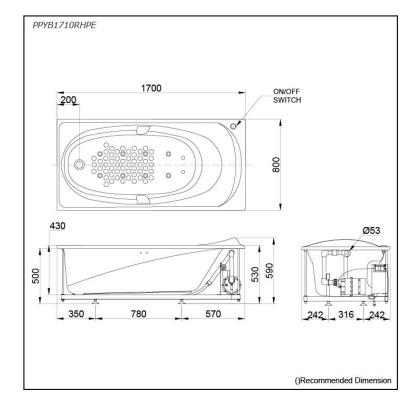

### **PPYB1710RHPE** PPYB1710LHPE (DISCONTINUED)

# **S**pecifications

| Size:            | 1700W x 800D x 590H r               |
|------------------|-------------------------------------|
| Material:        | "Pearl" Acrylic (Artificial Marble) |
| Actual Capacity: | 184L                                |
| Massage Type:    | Air-Jet                             |
| Pop-up Waste:    | Included<br>(Metal Waste Fitting)   |
|                  |                                     |

### Parts description

Fittings is not included.

- PPYB1710RHPE • "Pearl" Acrylic Artificial Marble Non-Apron Bathtub (w/ Hand Grip, w/ Air-Jet) (L-type)
- PPYB1710LHPE "Pearl" Acrylic Artificial Marble Non-Apron Bathtub (w/o Hand Grip, w/ Air-Jet) (R-type)