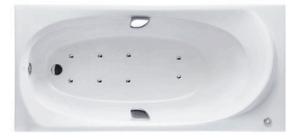

#### PEARL ACRYLIC Non-Apron Bathtub

## eatures

- Colored Isinglass coating, creating various shine of Pearl luster effect (except white color)
- Slip-resistant surface •
- Air-Jet caress your body gently and passionately
- Handgrips on both sides, considerate and delicate

White

05052024