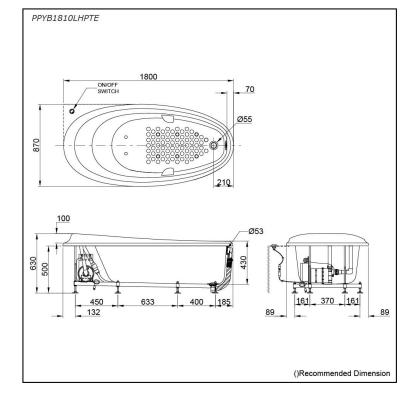

### **PPYB1810LHPTE PPYB1810RHPTE** (DISCONTINUED)

# **S**pecifications

| Size:            | 1800W x 870D x 630H mm                 |
|------------------|----------------------------------------|
| Material:        | "Pearl" Acrylic (Artificial<br>Marble) |
| Actual Capacity: | 209L                                   |
| Massage Type:    | Air-Jet                                |
| Pop-up Waste:    | Included<br>(Metal Waste Fitting)      |
|                  |                                        |

#### Parts description

Fittings is not included.

- **PPYB1810LHPTE** "Pearl" Acrylic Artificial Marble Non-Apron Bathtub (w/ Hand Grip, w/ Air-Jet) (L-type)
- PPYB1810RHPTE
  "Pearl" Acrylic Artificial Marble Non-Apron Bathtub (w/ Hand Grip, w/ Air-Jet) (R-type)